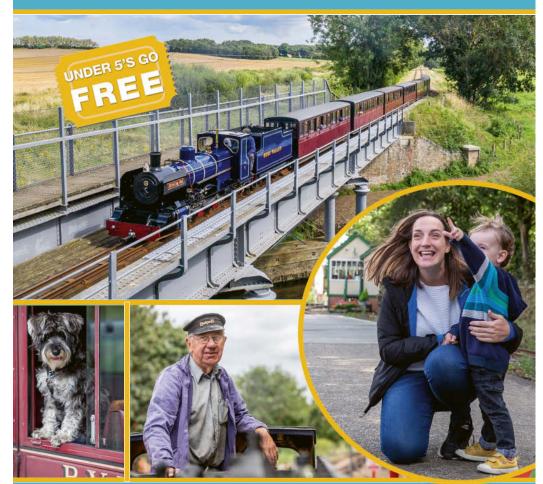

### BURE VALLEY RAILWAY STEAM TRAINS TO THE NORFOLK BROADS

BOOK ONLINE AT WWW.BVRW.CO.UK

### ALL ABOARD FOR A GREAT DAY OUT! Trains from Aylsham or Wroxham Station Aylsham Station, Norwich Road, Aylsham, NR11 6BW - 01263 733858

see inside back cover for vouchers

We are location No 4 on the 'Where to find us' map