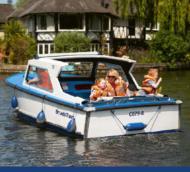

### **Day Boat Hire**

Hire one of our day boats and explore the Broads your own way. We have a variety of boats available and they are all easy to drive. Boats seat from 2 - 11 people.

Prices range from £19-30 per hr\* \*£19 per hour when booking full day on standard day boat.

#### There's so much to see and do in the Broads National Park!

### Book online at **www.BroadsTours.co.uk** Broads Tours, The Bridge, Wroxham, NR12 8RX • 01603 967 645

We are location No 3 on the 'Where to find us' map

see inside back cover for vouchers