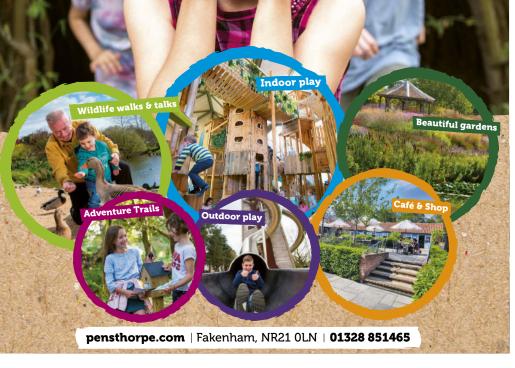

CREAT YARMOUT

HEMSBY

Pensthorpe Natural Park

Let your **imagination** run wild with over **700 acres** to explore... what will you **discover**?

We are location No 9 on the 'Where to find us' map

see inside back cover for vouchers

We are location No 10 on the 'Where to find us' map