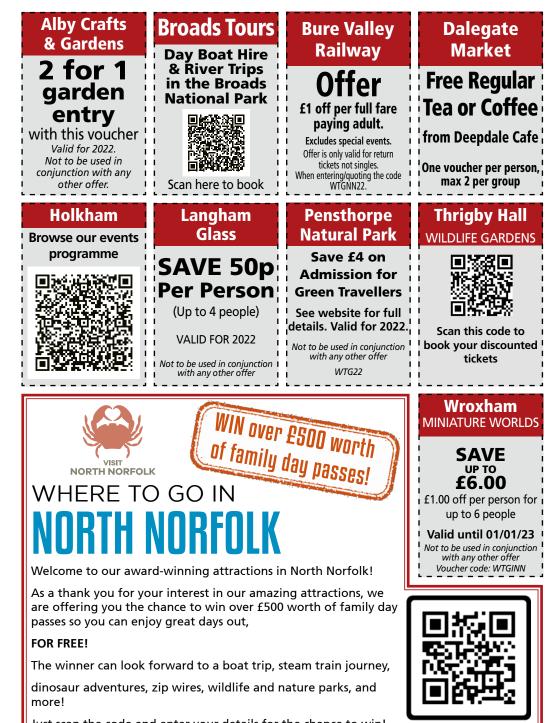

# WHERE TO GO IN NORTH NO

see inside back cover for vouchers

Just scan the code and enter your details for the chance to win! Terms and conditions apply.